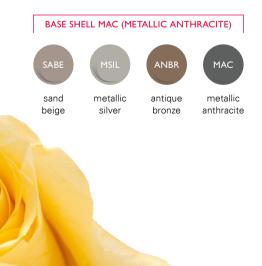

BASE SHELL MSIL (METALLIC SILVER)

cocoa

iet

COBU

cobalt

blue

The P BTE is available in nine attractive color combinations. There are discreet as well as more prominent colors to choose from, to appeal to lots of different clients and their individual preferences.

sand

beige

metallic

anthracite