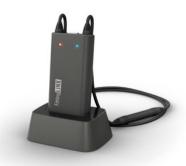

A dedicated miniFit Thin Tube Kit including tubes, domes, and tools is available for easier storage and handling.

For a convenient fitting session, you can use FittingLINK. Your clients simply wear the FittingLINK device around their neck and the connection to their new hearing instrument(s) starts. This allows you to program the hearing instrument(s) without the need for additional programming cables.