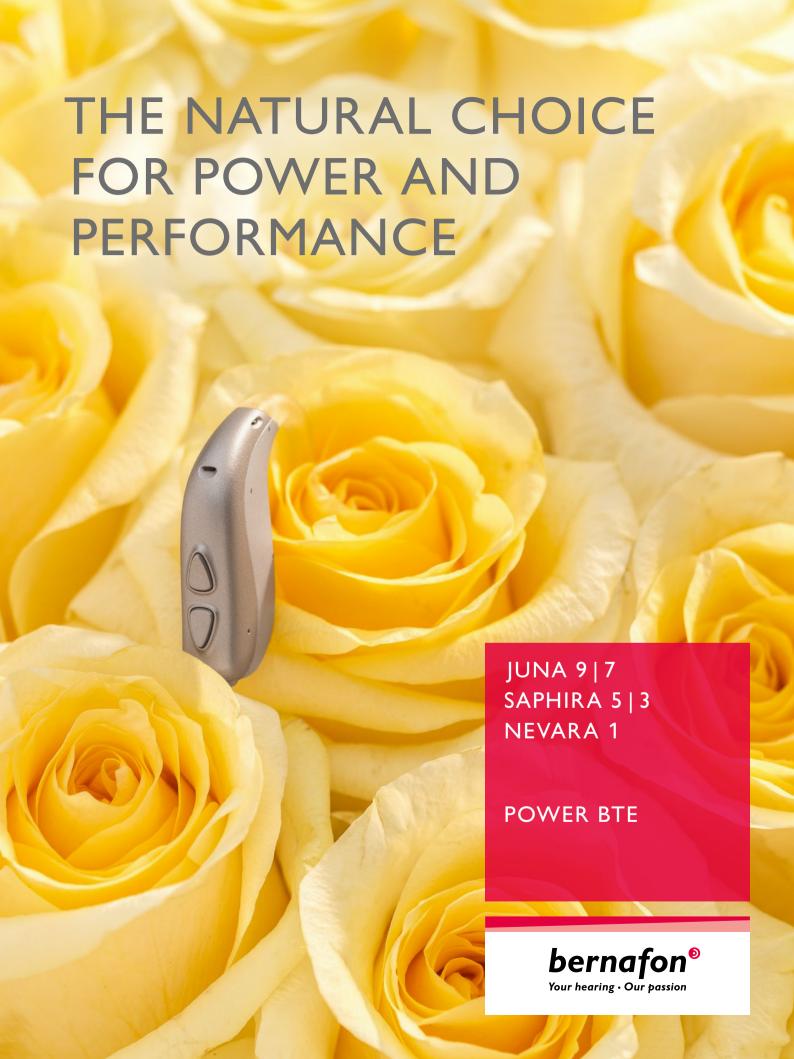

#### The Performance and Design You Expect

With a peak MPO of 138 dB SPL, this hearing instrument is ideal for your clients with moderate to severe hearing losses of up to 100 dB HL.

P BTE with Bernafon's S-shape design

Following the Bernafon S-shape design, the P BTE comes in the ergonomic form of a human ear. This makes it extremely comfortable to wear. It is also built to go the distance together with your clients. All key components are hydrophobic coated to repel liquid and provide a high degree of protection against dust and moisture.