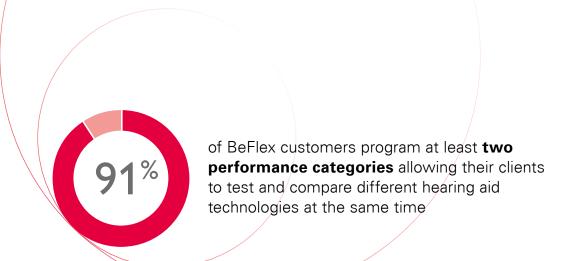

### A better try-before-you-buy approach

A true comparison of hearing aid technologies is possible only with BeFlex. It is the only trial solution with which your client can test up to three hearing aid technologies in one device at the same time.