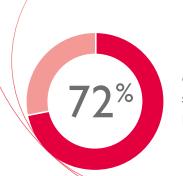

of BeFlex customers report that clients **hear significant audible differences** between performance categories