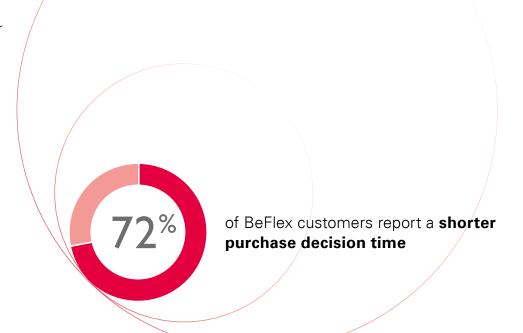

### A timesaving opportunity

Selecting the ideal hearing aid can be a demanding process for both you and your clients. Provide your clients with BeFlex and reduce the time it takes to bring a sale to a successful conclusion.

- Minimize your efforts in explaining the differences between performance levels
- Reduce any hesitation your clients may have to chose the hearing aid that best suits their lifestyle and listening needs