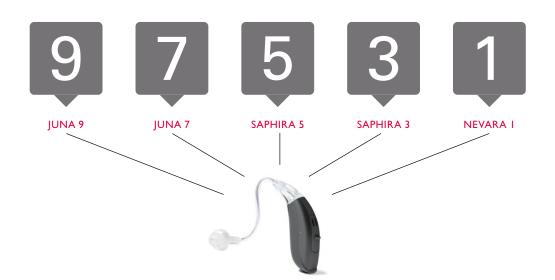

### A better try-before-you-buy approach

A true comparison of hearing aid technologies is possible only with BeFlex. It is the only trial solution with which your client can test up to three hearing aid technologies in one device at the same time.

- Incorporate the full range of Bernafon technology levels within one hearing instrument
- Compare between different bandwidths and feature sets simultaneously