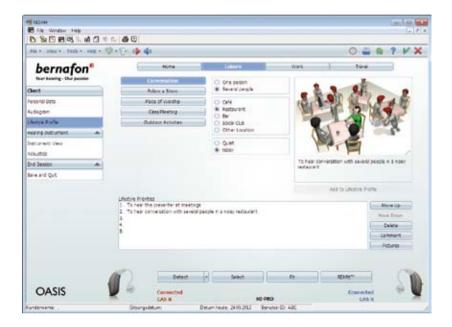

## Created with Efficiency in Mind

The communication between you and your client is fundamental in order to achieve the best possible fitting. Bernafon's Lifestyle Profile, EasyFit, and Client Interactive found in the Oasis fitting software are the ideal tools to support sessions with your client.

By using the **Lifestyle Profile** you will benefit from a proven approach to individualization. This tool provides a structured framework for the fast identification and prioritization of your client's individual communication goals. Choose the appropriate questions in a systematic and efficient manner and let Lifestyle Profile automatically assign program allocations and user settings for each of your clients.