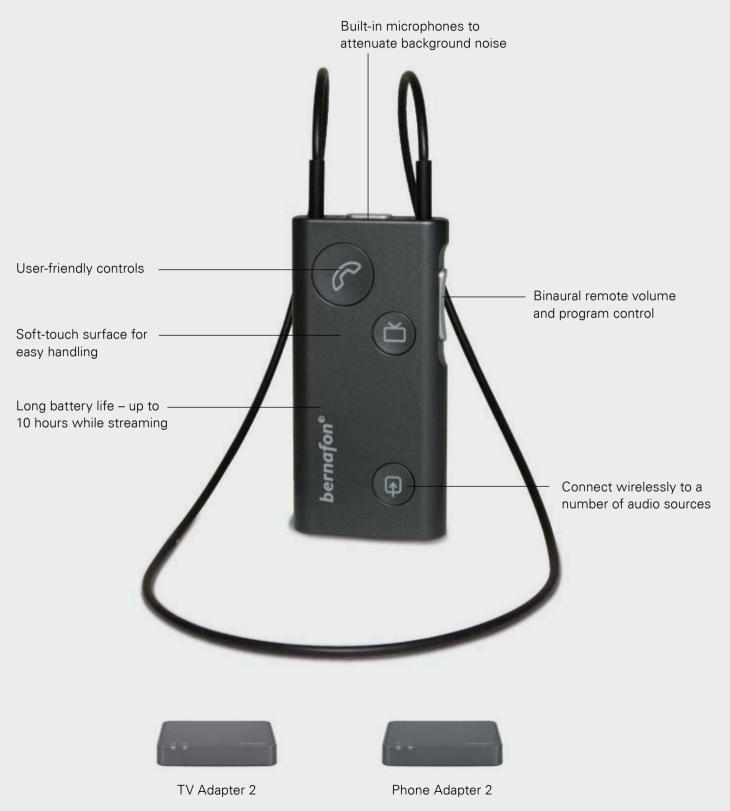

## No Opportunity Is Overlooked

The importance of being connected to the world is increasing – also for your clients. To take advantage of today's opportunities, Bernafon offers wireless connectivity in Carista hearing systems.

SoundGate 2 is the interface between Bernafon hearing instruments and external audio sources. Your clients will learn how easy, practical, and comfortable it is to use SoundGate 2 in everyday life. Watching TV, listening to music, or talking via the mobile and landline phone has never been so simple.

**Clear and Sharp TV Listening** Sound comes directly from the TV to Carista hearing instruments using SoundGate 2 with Bernafon's new TV Adapter 2.

Headset for Music and GPS

SoundGate 2 allows your clients to listen to music files or GPS instructions wirelessly through Carista hearing instruments.

Hands-Free Landline Calls Wireless landline calls and greater talk-time at home or at work are possible with SoundGate 2 and Phone Adapter 2.

**Telecoil** SoundGate 2 provides easy and automatic connection to looped telecoil systems in theaters, classrooms or places of worship.