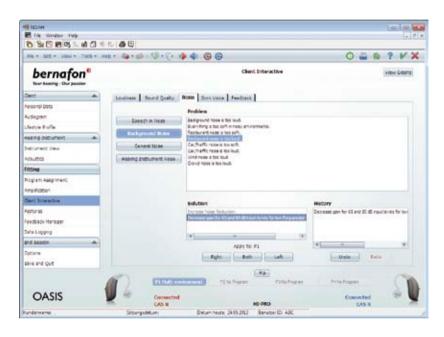

Use **Client Interactive** for follow-up appointments with your client. This sophisticated tool in Oasis addresses the most common client complaints and offers appropriate solutions. The tool follows a 3-step approach.

- · Identify a specific problem
- Various solutions are offered
- Apply the chosen solution in the hearing instrument with only a few clicks

Client Interactive helps you to achieve user acceptance and increased client satisfaction.