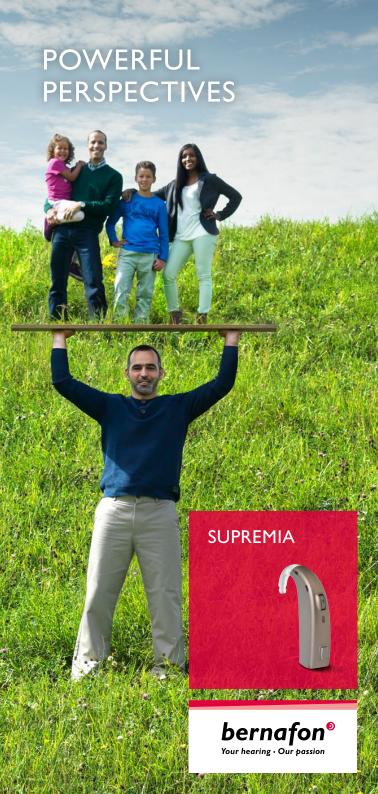

## A New Perspective in Hearing

How we experience the world depends a lot on our perspective. Sometimes, changing our perspective changes our interpretation of the situation. Other times, changing our perspective makes the impossible seem possible.

The Supremia Super Power BTE (Behind-The-Ear) is Bernafon's strongest hearing aid, offering adults and children with a severe to profound hearing loss a new perspective in hearing.

Supremia is extremely easy to operate. With the integrated volume control and the push button for changing programs, you can adapt to different listening environments without any hassle. Supremia is also exceptionally robust and durable – a reliable partner that meets the highest quality standards.