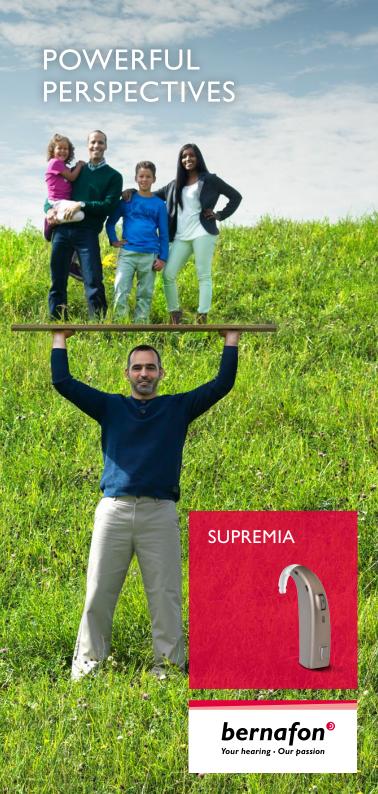

# A New Perspective in Hearing

How we experience the world depends a lot on our perspective. Sometimes, changing our perspective changes our interpretation of the situation. Other times, changing our perspective makes the impossible seem possible.

The Supremia Super Power BTE (Behind-The-Ear) is Bernafon's strongest hearing aid, offering adults and children with a severe to profound hearing loss a new perspective in hearing.

Supremia is extremely easy to operate. With the integrated volume control and the push button for changing programs, you can adapt to different listening environments without any hassle. Supremia is also exceptionally robust and durable – a reliable partner that meets the highest quality standards.