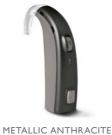

### A Colorful Perspective

Supremia hearing aids come in four different color options to match hair and skin tones.

METALLIC BEIGE

ANTIQUE BRONZE

METALLIC SILVER

TIETALLIC ANTTIKACITE

Two special colors are also available for children.