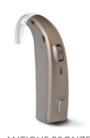

### A Colorful Perspective

Supremia hearing aids come in four different color options to match hair and skin tones.

METALLIC BEIGE

ANTIQUE BRONZE

METALLIC SILVER

TIETALLIC ANTTIKACITE

Two special colors are also available for children.