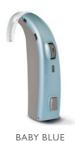

### A Colorful Perspective

Supremia hearing aids come in four different color options to match hair and skin tones.

METALLIC BEIGE

ANTIQUE BRONZE

METALLIC SILVER

TIETALLIC ANTTIKACITE

Two special colors are also available for children.

**BABY PINK** 

Hearing and understanding are basic human needs. Hearing problems and the resulting social consequences represent a challenge to society. We believe in a world where people with restricted hearing can communicate again thanks to advanced technology.