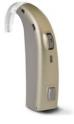

The Supremia Super Power BTE (Behind-The-Ear) is Bernafon's strongest hearing aid, offering adults and children with a severe to profound hearing loss a new perspective in hearing.

Supremia is extremely easy to operate. With the integrated volume control and the push button for changing programs, you can adapt to different listening environments without any hassle. Supremia is also exceptionally robust and durable – a reliable partner that meets the highest quality standards.

### A Colorful Perspective

Supremia hearing aids come in four different color options to match hair and skin tones.

METALLIC BEIGE

ANTIQUE BRONZE

METALLIC SILVER

TIETALLIC ANTTIKACITE

Two special colors are also available for children.