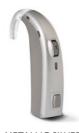

### A Colorful Perspective

Supremia hearing aids come in four different color options to match hair and skin tones.

METALLIC BEIGE

ANTIQUE BRONZE

METALLIC SILVER

TIETALLIC ANTTIKACITE

Two special colors are also available for children.