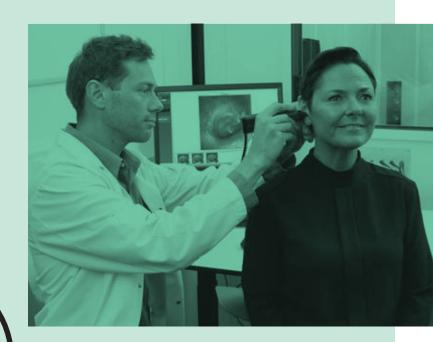

## **Viot**<sup>TM</sup>

Video otoscopy **made** effective

Capture
high-quality images
and video for
documentation and
counseling

- One button control for a full assessment of both ears without having to revert to the computer to change ear, capture images or video.

   See the ear drum and the lower part of the ear canal simultaneously with 90° angle view.
  - Operate through the Viot<sup>™</sup> suite or directly from the Affinity<sup>2</sup>°/Equinox<sup>2</sup>°, and Callisto<sup>™</sup> Suites.

- Auto white balancing - ready for use as soon as the image appears on the

- Windows®10 compatible.

and patient comfort.

- Full integration to the Noah and OtoAccesss™ databases.

Audiometry Tympanometry ABR OAE Hearing Aid Fitting Balance