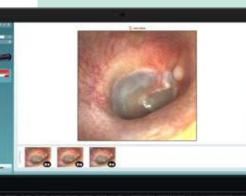

   See the ear drum and the lower part of the ear canal simultaneously with 90° angle view.
  - Operate through the Viot<sup>™</sup> suite or directly from the Affinity<sup>2</sup>°/Equinox<sup>2</sup>°, and Callisto<sup>™</sup> Suites.