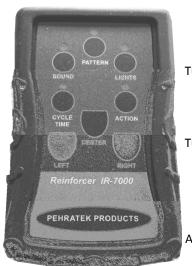

#### **SOUND**

**Activates Sound** 

#### **CYCLE TIME**

Provides a 2 second on time

## LEFT

**Activates Left** 

#### LIGHTS

Turns on Back

#### **ACTION**

Turns on toy

#### **RIGHT**

Activated right

#### **CENTER**

**Activate Center Box** 