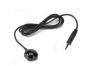

### CONNECTOR BLOCK

**BATTERY COMPARTMENT** 

(UNDERSIDE) 2-AA BATTERIES

# **LEGEND**

Volume UP Button Volume DOWN Button

**POWER-Coax Silver** 

IR SENSOR-BLUE

CENTER BOX -RED

WIRED OUTPUT-BLACK

WIRED INPUT-BLACK