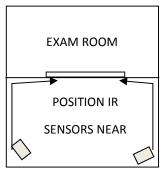

## **OPTIONAL ACESSORIES**

**Mounting Brackets Corner Mounting Bracket Centering Boxes** Wired Conversion Kit

**11" WIDE** 

11" Pre-Drilled Mounting Holes on Loudspeaker Back of Box

TYPICAL SOUND ROOM INSTALLATIONS