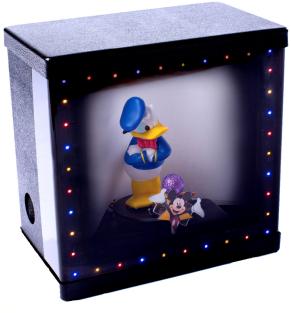

# XM-5000 Animated VRA

### **FEATURES**

- Two Animated 3D Toys with Movements, Sounds, Lights
- Bright 40 LED Selectable Light Patterns /10 Selectable Sounds
- Infra-Red Remote Controlled –No interference
- Wired or Wireless Operation-Field Selectable
- QUAD Operation 4 Boxes with Wired Kit
- Compact Sized Enclosure Fits Flat to Wall (11"-11"-6")
- Hi Intensity Backlights Brightly Illuminate Toys
- No Interconnecting Cable-Independent Operation
- Selectable ON-TIME Interval
- Optional Corner Mounting Bracket-Installation Kit
- Optional Center Boxes (controlled from same remote)

# THE WIRELESS XM-5000 VRA