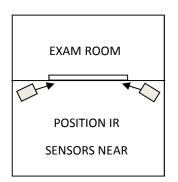

## **OPTIONAL ACESSORIES**

**Mounting Brackets Corner Mounting Bracket Centering Boxes** Wired Conversion Kit

**11" WIDE** 

11" Pre-Drilled Mounting Holes on Loudspeaker Back of Box

TYPICAL SOUND ROOM INSTALLATIONS