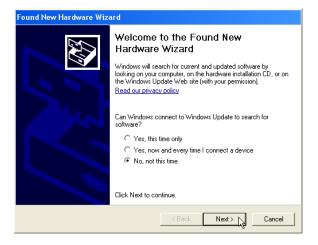

- 2. When this screen appears,
  - Click Install Device-A.

- 3. When this screen appears,
  - Click OK.

- 4. When the driver signature check screen appears,
  - Click 'Continue Anyway'.

- 5. When this window appears,
  - Select "No, not this time".
  - Click Next.