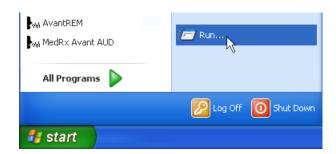

#### Do Not Plug in the AVANT REM Speech<sup>+</sup> USB Cable yet!

- Insert the AVANT REM Speech<sup>+</sup> CD-ROM into the CD drive. Wait until the Setup program starts.
  - If the Setup program does not automatically start, click:
    - Start.
    - Run.
    - Type D:\Setup.exe in the window where 'D' is the drive letter assigned to the CD ROM drive on your computer.