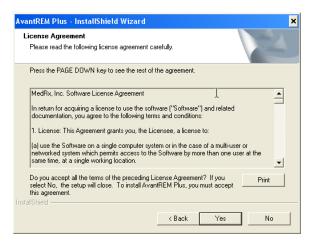

InstallShield

C Back Next > Cancel

Read the Software License
 Agreement. This important document
 defines the acceptable usage of the
 REM Speech<sup>†</sup> software.

After reading the Agreement, click Yes.