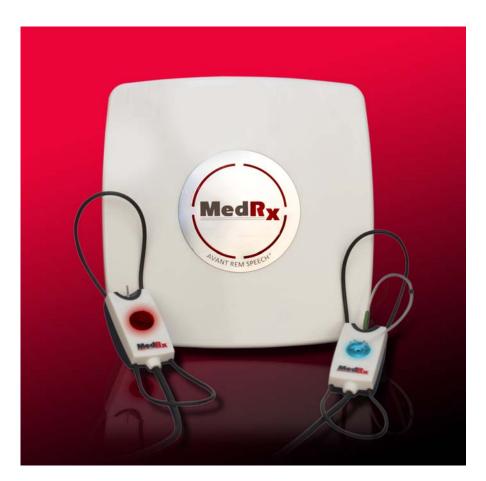

# Getting to Know Your AVANT REM Speech<sup>+</sup>

The AVANT REM Speech<sup>+</sup> represents a new era of precision in-situ verification for your office. Compact yet rugged, this PC-Based system is USB powered and supports ANSI and IEC Real Ear tests. The software includes targets for **DSL i/o** 5.0 and **NAL-NL-1**. A unique feature of the REM Speech<sup>+</sup> is simultaneous, binaural Live Speech Mapping, MedRx's in-situ method for getting the fitting right the *first* time, *every* time. The following section of this manual will familiarize you with the physical features and accessories of the REM Speech<sup>+</sup> system.

C € 0086

Front View

Rear View