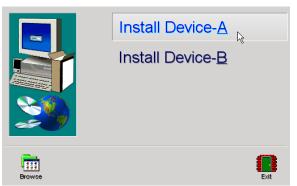

- 2. When this screen appears,
  - Click Install Device-A.

- 3. When this screen appears,
  - Click OK.

- 4. When the driver signature check screen appears,
  - Click 'Continue Anyway'.

- 5. When this window appears,
  - Select "No, not this time".
  - Click Next.