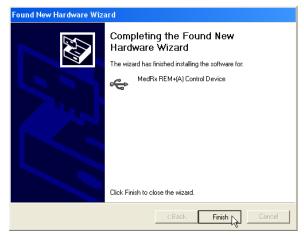

- 6. When this screen appears,
  - Select "Install the software automatically (recommended)".
  - Click Next.

- 7. When the driver installation is complete, this screen will appear.
  - Click Finish.

- 8. Click Install Device-B.
  - Repeat steps 2 through 7 above for Device B.