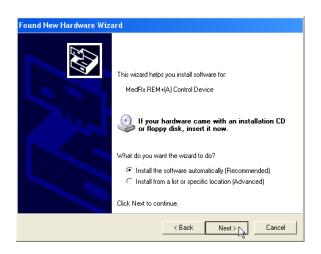

- 6. When this screen appears,
  - Select "Install the software automatically (recommended)".
  - Click Next.

- 7. When the driver installation is complete, this screen will appear.
  - Click Finish.

- 8. Click Install Device-B.
  - Repeat steps 2 through 7 above for Device B.