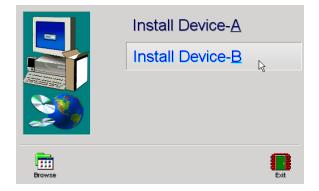

- 2. When this screen appears,
  - Click Install Device-A.

- 3. When this screen appears,
  - Click OK.

- 4. When the driver signature check screen appears,
  - Click 'Continue Anyway'.

- 5. When this window appears,
  - Select "No, not this time".
  - Click Next.

- 6. When this screen appears,
  - Select "Install the software automatically (recommended)".
  - Click Next.

- 7. When the driver installation is complete, this screen will appear.
  - Click Finish.

- 8. Click Install Device-B.
  - Repeat steps 2 through 7 above for Device B.