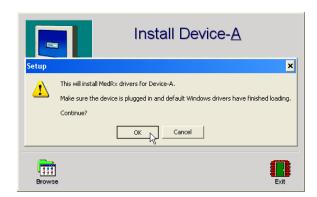

- 2. When this screen appears,
  - Click Install Device-A.

- 3. When this screen appears,
  - Click OK.

- 4. When the driver signature check screen appears,
  - Click 'Continue Anyway'.

- 5. When this window appears,
  - Select "No, not this time".
  - Click Next.