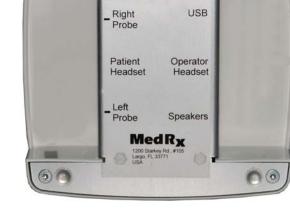

# Getting to Know Your AVANT REM Speech<sup>+</sup>

The AVANT REM Speech<sup>+</sup> represents a new era of precision in-situ verification for your office. Compact yet rugged, this PC-Based system is USB powered and supports ANSI and IEC Real Ear tests. The software includes targets for **DSL i/o** 5.0 and **NAL-NL-1**. A unique feature of the REM Speech<sup>+</sup> is simultaneous, binaural Live Speech Mapping, MedRx's in-situ method for getting the fitting right the *first* time, *every* time. The following section of this manual will familiarize you with the physical features and accessories of the REM Speech<sup>+</sup> system.

C € 0086

Front View

Rear View

# **Driver Installation**

Connect the USB cable from the AVANT REM Speech<sup>+</sup> to your computer as shown below.