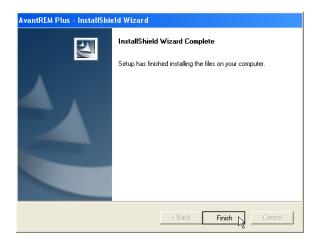

© English (United States)
© English (United Kingdom)
© English (Australia)
© English (Europe)
© French (France)

InstallShield

C Back Next > Cancel



Read the Software License
 Agreement. This important document
 defines the acceptable usage of the
 REM Speech<sup>†</sup> software.

After reading the Agreement, click Yes.

 Select the language you want to use on this screen using the radio buttons.

Click Next.

- This screen indicates the location of the program files. The default location is recommended for most users; however, this location can be changed if necessary.
  - To continue with the default settings, click Next.
  - To change the location of the files (advanced users or system administrators only) click Browse.
  - To continue, click Next.
  - To make changes, click Back.



- When the installation is complete,
  - Click Finish.

# **Driver Installation**

Connect the USB cable from the AVANT REM Speech<sup>+</sup> to your computer as shown below.





#### IMPORTANT – PLEASE READ <u>BEFORE</u> PLUGGING USB CABLE INTO YOUR COMPUTER

Your AVANT REM Speech<sup>+</sup> is powered by a USB cable connection to your computer.

<u>Do not plug the USB cable into a separate multi-port USB HUB.</u> The AVANT REM Speech<sup>+</sup> must be plugged into a USB port located on your computer, not a hub.

Wait for the system to copy and install default drivers. During this process, you will see the following prompts in your system tray (lower right corner of the screen).







- **1.** After the default drivers have been installed.
  - Click Install Drivers.

- 2. When thi