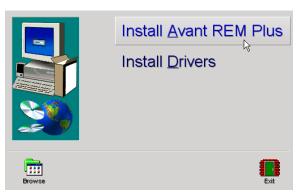

On the Setup screen, choose Install AVANT REM Plus.

- This is the Welcome screen.
  - To continue, Click Next.

AvantREM Plus - InstallShield Wizard

Localization Options

Select Language/Country:

© English (United States)
© English (United Kingdom)
© English (Australia)
© English (Europe)
© French (France)