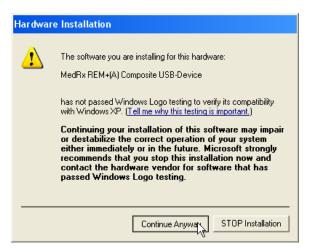

- 2. When this screen appears,
  - Click Install Device-A.

- 3. When this screen appears,
  - Click OK.

- 4. When the driver signature check screen appears,
  - Click 'Continue Anyway'.

- 5. When this window appears,
  - Select "No, not this time".
  - Click Next.