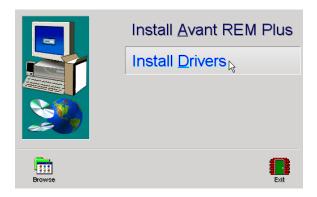

Wait for the system to copy and install default drivers. During this process, you will see the following prompts in your system tray (lower right corner of the screen).

- **1.** After the default drivers have been installed.
  - Click Install Drivers.