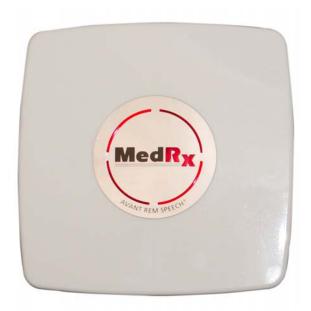

# Getting to Know Your AVANT REM Speech<sup>+</sup>

The AVANT REM Speech<sup>+</sup> represents a new era of precision in-situ verification for your office. Compact yet rugged, this PC-Based system is USB powered and supports ANSI and IEC Real Ear tests. The software includes targets for **DSL i/o** 5.0 and **NAL-NL-1**. A unique feature of the REM Speech<sup>+</sup> is simultaneous, binaural Live Speech Mapping, MedRx's in-situ method for getting the fitting right the *first* time, *every* time. The following section of this manual will familiarize you with the physical features and accessories of the REM Speech<sup>+</sup> system.

C € 0086

Front View

Rear View