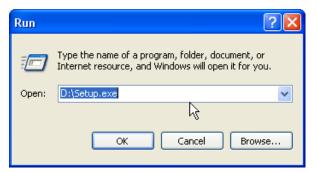

#### Do Not Plug in the AVANT REM Speech<sup>+</sup> USB Cable yet!

- Insert the AVANT REM Speech<sup>+</sup> CD-ROM into the CD drive. Wait until the Setup program starts.
  - If the Setup program does not automatically start, click:
    - Start.
    - Run.
    - Type D:\Setup.exe in the window where 'D' is the drive letter assigned to the CD ROM drive on your computer.