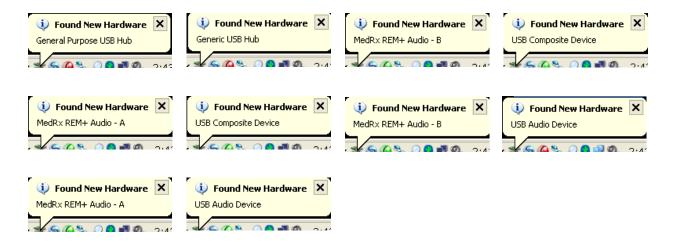

Wait for the system to copy and install default drivers. During this process, you will see the following prompts in your system tray (lower right corner of the screen).

- **1.** After the default drivers have been installed.
  - Click Install Drivers.

- 2. When this screen appears,
  - Click Install Device-A.

- 3. When this screen appears,
  - Click OK.

- 4. When the driver signature check screen appears,
  - Click 'Continue Anyway'.

- 5. When this window appears,
  - Select "No, not this time".
  - Click Next.

- 6. When this screen appears,
  - Select "Install the software automatically (recommended)".
  - Click Next.

- 7. When the driver installation is complete, this screen will appear.
  - Click Finish.

- 8. Click Install Device-B.
  - Repeat steps 2 through 7 above for Device B.