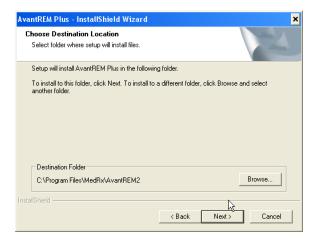

 Select the language you want to use on this screen using the radio buttons.

Click Next.

- This screen indicates the location of the program files. The default location is recommended for most users; however, this location can be changed if necessary.
  - To continue with the default settings, click Next.
  - To change the location of the files (advanced users or system administrators only) click Browse.
  - To continue, click Next.
  - To make changes, click Back.