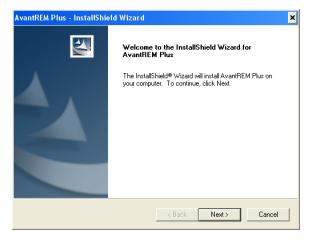

On the Setup screen, choose Install AVANT REM Plus.

- This is the Welcome screen.
  - To continue, Click Next.

AvantREM Plus - InstallShield Wizard

Localization Options

Select Language/Country:

© English (United States)
© English (United Kingdom)
© English (Australia)
© English (Europe)
© French (France)