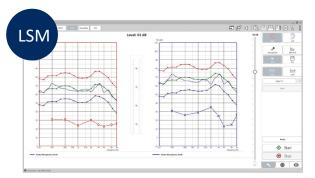

# LIVE SPEECH MAPPING

Live Speech Mapping (LSM) a quick and successful approach to hearing instrument fitting.