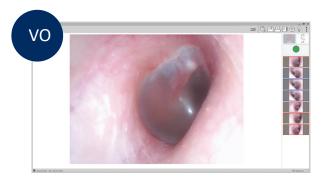

# **VIDEO OTOSCOPE**

Capture, view and store digital images. Retrieve results easily for follow-up visits.