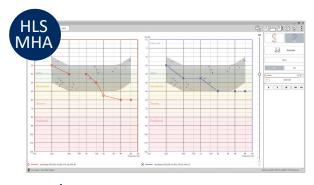

# **HLS/MHA**

Easily simulate hearing loss and hearing instruments for patients.