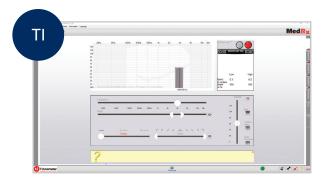

# **TINNOMETER**

Revolutionary Tinnitus Assessment.

The MedRx Studio Software is easy to use and equips you with excellent counseling tools.

Good Things Come In Small Packages