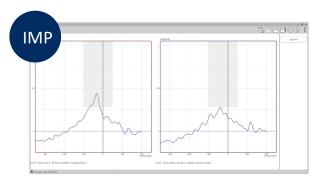

# **TYMPANOMETRY**

This function provides clear graphic and numeric displays of tympanogram and acoustic reflex data.