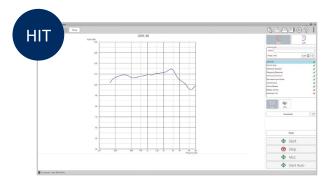

#### **HEARING INSTRUMENT TESTING**

The IEC/ANSI standard tests are available in an automatic sequence or for select measurements.