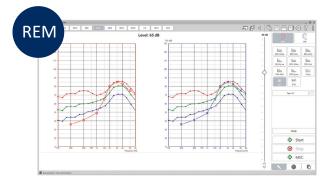

#### **REAL EAR MEASUREMENTS**

IEC/ANSI standard REM functions are provided for: REUR, REUG, REIG, REAG, REAR, REOR, REOG and RECD.