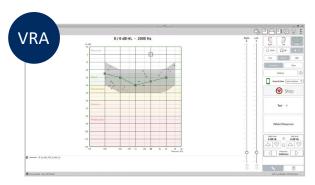

# **iVRA**

A new form of visual reinforcement audiometry. A2D+ Audiometer, Stealth Audiometer & ARC compatible.