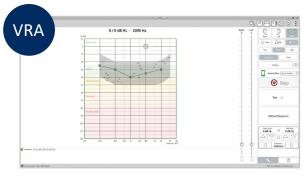

#### **iVRA**

A new form of visual reinforcement audiometry. A2D+ Audiometer, ARC and AWRC compatible.