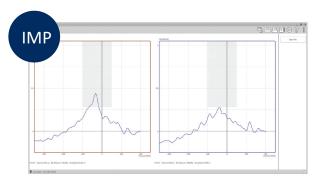

#### **TYMPANOMETRY**

This function provides clear graphic and numeric displays of tympanogram and acoustic reflex data.