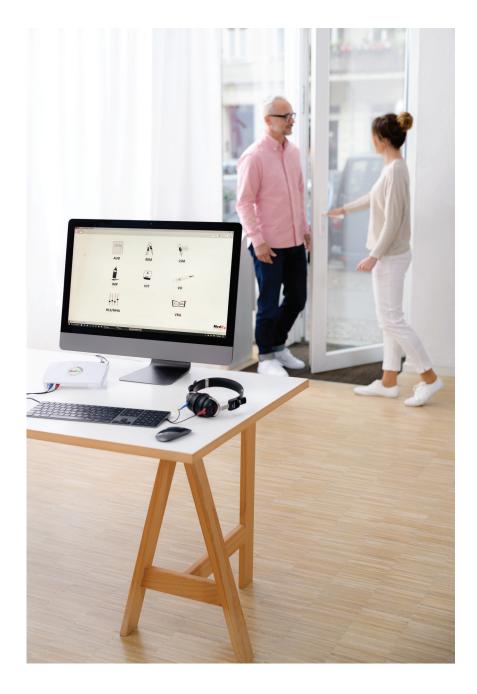

### 8 user-friendly modules

Incorporate the New

MedRx Studio Software

into your daily practice to

deliver quality professional
hearing healthcare.

This clean, modern
design is easy to use and
functions as your complete
Audiological suite.