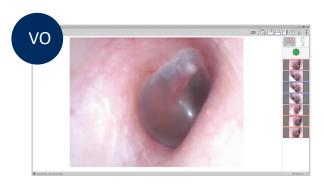

#### **VIDEO OTOSCOPE**

Capture, view and store digital images. Retrieve results easily for follow-up visits.

The MedRx Studio
Software is easy to use
and equips you with
excellent counseling
tools.

Good Things Come In Small Packages