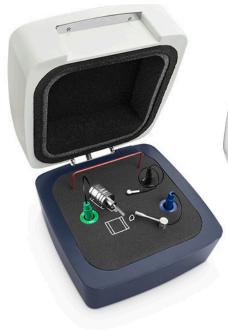

Battery Simulator Output: Adjustable Output Voltage: 0.1V - 1.5V

In 100mV

Steps Accuracy ± 5%.

Current Measurement: 20uA – 20mA, Accuracy ± 5%.

Battery Pills Provided: 10A, 13, 312 And 675

Magnetic Loop: 31.6mA/m Magnetic Strength, Per ANSI Standard

**Environmental Requirements:** Working Temperature Range From 10°C To 35°C. Operating Humidity: 30% To 90%. Storage Temperature: -20°C To 50°C. Storage Humidity: 10% to 90% Standard Accessories: Battery Pill Set, 2cc Coupler With Adapters, USB Cable, Hex Wrench, O-Ring, 25mm Tube, Foam

Pads, Blue Tack, 3 pack of Silicone Aidaptors