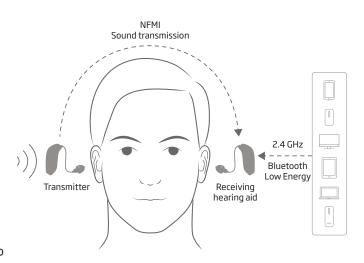

## The Oticon CROS Family

- Offers patients the choice of a rechargeable (Oticon CROS PX) or non-rechargeable (Oticon CROS) transmitter to match their personal preference and hearing aid style.
- Both Oticon CROS and Oticon CROS PX offer forwards and backwards compatibility with Oticon More™, Opn S™\*, Opn Play™\*, Ruby, Xceed and Xceed Play.
- Includes TwinLink an innovative technology featuring simultaneous Near-Field Magnetic Induction (NFMI) and 2.4 GHz Bluetooth® Low Energy streaming, making it possible to carry on a conversation while streaming sound.
- Can be used as either a CROS or BICROS fitting.
- **Compatible with** miniRITE, miniRITE T, miniRITE R, BTE, BTE PP, BTE SP and BTE UP styles.
- Both styles **available in the 7 standard colors** with Hear Pink also available for Oticon CROS PX.