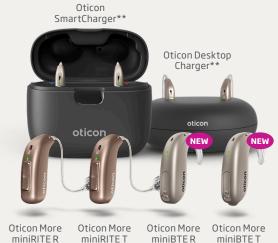

# Oticon More™ family

The Oticon More family continues to expand with two new discreet miniBTE styles. The new miniBTEs offer the superior sound quality of Oticon More and are perfect for patients who need a small BTE, with the option of rechargeable and non-rechargeable styles. Rechargeable Oticon More hearing aids can be charged with our standard desktop charger, or with the optional SmartCharger. All Oticon More hearing aids contain a telecoil and Bluetooth® Low Energy technology to connect to iPhone®, iPad®, and select Android™ devices.\*

With a broad choice of styles to choose from, you can now offer Oticon More's life-changing technology to even more patients.