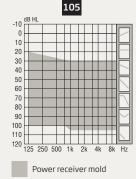

Bass dome, Power dome double vent  $(1.4 \, \text{mm})$ 

Grip Tip No vent

Grip Tip

Vent

LiteTip

MicroMold

Power

receiver mold