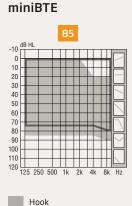

### Covering a wide range of hearing loss

### miniRITE

Corda miniFit (thin tube)