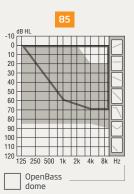

#### **Earpieces**

The miniFit earpieces include standard domes, Grip Tips, MicroMold, MicroShell and LiteTip. Custom earpieces are available in acrylic, soft silicone or VarioTherm® material.

OpenBass dome

### Covering a wide range of hearing loss