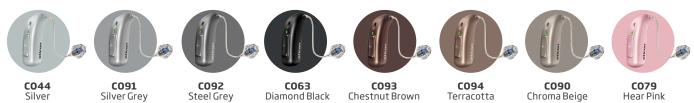

# Oticon More™ family



The Oticon More family continues to expand with two new discreet miniBTE styles. The new miniBTEs offer the superior sound quality of Oticon More and are perfect for patients who need a small BTE, with the option of rechargeable and non-rechargeable styles. Rechargeable Oticon More hearing aids can be charged with our standard desktop charger, or with the optional SmartCharger. All Oticon More hearing aids contain a telecoil and Bluetooth® Low Energy technology to connect to iPhone®, iPad®, and select Android™ devices.\*

With a broad choice of styles to choose from, you can now offer Oticon More's life-changing technology to even more patients.



# **Color options**



#### **Earpieces**

The miniFit earpieces include standard domes, Grip Tips, MicroMold, MicroShell and LiteTip. Custom earpieces are available in acrylic, soft silicone or VarioTherm® material.



OpenBass dome



Bass dome, Power dome double vent  $(1.4 \, \text{mm})$ 



Grip Tip No vent



Grip Tip

Vent

LiteTip





MicroMold



Power

receiver mold





MicroMold, VarioTherm®





MicroShell LiteTip, VarioTherm®



Android devices need to support ASHA to allow direct streaming to Oticon More. Please visit oticon.com/support/compatibility

<sup>\*\*</sup> Please note, miniBTE R uses a different SmartCharger and desktop charger than miniRITE R.

#### MoreSound Intelligence™

Access to all relevant sounds in a clear, complete and balanced sound scene



### MoreSound Amplifier™

Rapid