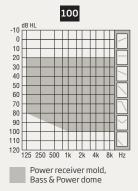

Bass dome, Power dome double vent  $(1.4 \, \text{mm})$ 

Grip Tip No vent

Grip Tip

Vent

LiteTip

MicroMold

Power

receiver mold