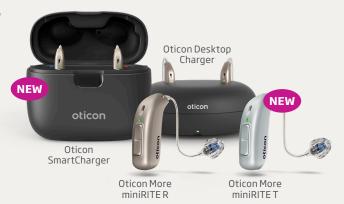

# **NEW Oticon More™ styles**

The Oticon More family is continuing to expand with more **choices** so more of your patients can benefit from its superior sound quality. Patients who prefer disposable batteries can choose the new Oticon More miniRITE T. Those who want the convenience of overnight charging can select the miniRITE R rechargeable style with the standard desktop charger. New portable SmartCharger also available as an additional accessory.

Both devices contain a telecoil and Bluetooth® Low Energy technology to connect to iPhone®, iPad® and select Android™ devices.\* The new MicroShell offers patients an integrated, custom mold option for non-power receivers.