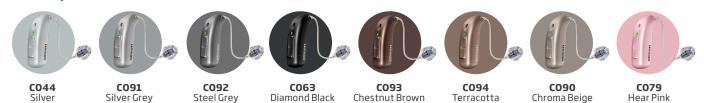

# **NEW Oticon More™ styles**



The Oticon More family is continuing to expand with more **choices** so more of your patients can benefit from its superior sound quality. Patients who prefer disposable batteries can choose the new Oticon More miniRITE T. Those who want the convenience of overnight charging can select the miniRITE R rechargeable style with the standard desktop charger. New portable SmartCharger also available as an additional accessory.

Both devices contain a telecoil and Bluetooth® Low Energy technology to connect to iPhone®, iPad® and select Android™ devices.\* The new MicroShell offers patients an integrated, custom mold option for non-power receivers.



## **Color options**



#### **Earpieces**

miniFit earpieces include standard domes, Grip Tips, MicroMold, MicroShell and LiteTip. Custom earpieces are available in acrylic, soft silicone or VarioTherm® material.







double vent



Grip Tip No vent











Bass dome, Power dome

(1.4 mm)

Grip Tip Vent

LiteTip

MicroMold

Power MicroMold, receiver mold VarioTherm®

MicroShell

LiteTip, VarioTherm®













# Improve speech understanding



# MoreSound Intelligence™

Access to all relevant sounds in a clear, complete and balanced sound scene



## MoreSound Amplifier™

Rapid high-resolution amplification that follows changes in the sound scene



## MoreSound Optimizer™

Optimal gain and open fittings, without feedback risk



#### **Virtual Outer Ear**

Three realistic models of the ear pinna



###