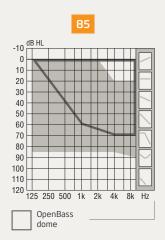

#### **Earpieces**

miniFit earpieces include standard domes, Grip Tips, MicroMold, MicroShell and LiteTip. Custom earpieces are available in acrylic, soft silicone or VarioTherm® material.

double vent

Grip Tip No vent

Bass dome, Power dome

(1.4 mm)

Grip Tip Vent

LiteTip

MicroMold

Power MicroMold, receiver mold VarioTherm®

MicroShell

LiteTip, VarioTherm®