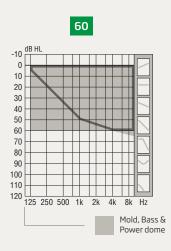

#### **Earpieces**

miniFit earpieces include standard domes, Grip Tips, MicroMold, MicroShell and LiteTip. Custom earpieces are available in acrylic, soft silicone or VarioTherm® material.

double vent

Grip Tip No vent

Bass dome, Power dome

(1.4 mm)

Grip Tip Vent

LiteTip

MicroMold

Power MicroMold, receiver mold VarioTherm®

MicroShell

LiteTip, VarioTherm®