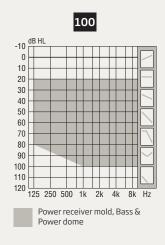

#### **Earpieces**

miniFit earpieces include standard domes, Grip Tips, MicroMold, MicroShell and LiteTip. Custom earpieces are available in acrylic, soft silicone or VarioTherm® material.

double vent

Grip Tip No vent

Bass dome, Power dome

(1.4 mm)

Grip Tip Vent

LiteTip

MicroMold

Power MicroMold, receiver mold VarioTherm®

MicroShell

LiteTip, VarioTherm®