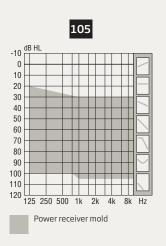

#### **Earpieces**

miniFit earpieces include standard domes, Grip Tips, MicroMold, MicroShell and LiteTip. Custom earpieces are available in acrylic, soft silicone or VarioTherm® material.

double vent

Grip Tip No vent

Bass dome, Power dome

(1.4 mm)

Grip Tip Vent

LiteTip

MicroMold

Power MicroMold, receiver mold VarioTherm®

MicroShell

LiteTip, VarioTherm®