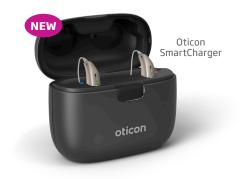

# **NEW Oticon SmartCharger**

**Introducing the new, easy-to-use Oticon SmartCharger.\*** This SmartCharger joins our current desktop charger to give patients freedom to enjoy life on the go. It features a built-in power bank, a lid for additional protection, and an automatic drying feature. The SmartCharger offers convenient, reliable charging without access to a power outlet.

Patients now have the option to purchase the sleek portable SmartCharger to give them the freedom to go wherever life takes them. The SmartCharger keeps Oticon More hearing aids powered up, dry and protected.

## The new Oticon SmartCharger:

- Recharges hearing aids without access to a power outlet—minimum of three full charges
- Charges hearing aids in three hours for a full day of power\*\*
- **30-minute quick charge** provides an additional six hours of power
- Designed for travel with a protective lid and built-in power bank
- Drying function automatically removes moisture from hearing aids