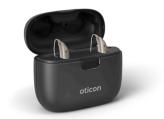

# Charging the SmartCharger

When the charger is connected to a power source, the LEDs on the back of the charger indicate the charging status of the power bank.

Please Note: Oticon More instruments will need to be updated to FW 1.1.1 in order to work with the SmartCharger

## **Power bank function**

When the charger is disconnected from power, the LEDs on the back of the charger indicate the charger's power bank battery level. Your patient can check the remaining battery level by opening the SmartCharger's lid.