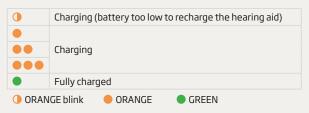

# Charging times and light status

# Charging the SmartCharger

When the charger is connected to a power source, the LEDs on the back of the charger indicate the charging status of the power bank.

Please Note: Oticon More instruments will need to be updated to FW 1.1.1 in order to work with the SmartCharger

## **Power bank function**

When the charger is disconnected from power, the LEDs on the back of the charger indicate the charger's power bank battery level. Your patient can check the remaining battery level by opening the SmartCharger's lid.