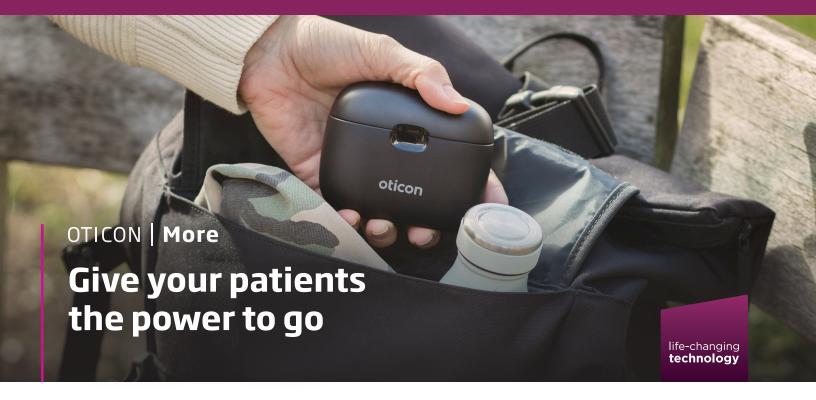

# **NEW Oticon SmartCharger**

**Introducing the new, easy-to-use Oticon SmartCharger.\*** This SmartCharger joins our current desktop charger to give patients freedom to enjoy life on the go. It features a built-in power bank, a lid for additional protection, and an automatic drying feature. The SmartCharger offers convenient, reliable charging without access to a power outlet.

Patients now have the option to purchase the sleek portable SmartCharger to give them the freedom to go wherever life takes them. The SmartCharger keeps Oticon More hearing aids powered up, dry and protected.

## The new Oticon SmartCharger:

- Recharges hearing aids without access to a power outlet—minimum of three full charges
- Charges hearing aids in three hours for a full day of power\*\*
- **30-minute quick charge** provides an additional six hours of power
- Designed for travel with a protective lid and built-in power bank
- Drying function automatically removes moisture from hearing aids