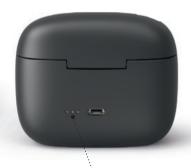

Battery indicator
Displays charging status of the power bank/power bank battery levels

The SmartCharger is designed for charging miniRITE R either at home connected to a power source or on-the-go using the built-in rechargeable lithium-ion battery as a power bank.