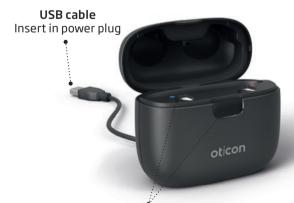

#### Charging

- Take off the hearing aids and place them in the charger.
- The hearing aids automatically start charging when placed in the charger and turn ON automatically when removed from the charger.
- Charge every night and the hearing aids will be fully charged when needed during day time.

#### Easy to interpret

An LED light on the hearing aids allows the user to easily interpret the charge status:

- Orange = Charging
- Green = Fully charged

**Charging ports**For hearing aids when charging