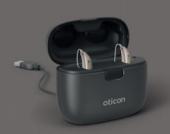

## Oticon SmartCharger miniRITE R

The SmartCharger is designed to be easy to use both at home and onthe-go. The charger's lid serves as protection and storage for the hearing aids, and the rechargeable built-in lithium-ion battery makes it possible to use the SmartCharger as a power bank, when no power supply is available.

#### Charging

- Take off the hearing aids and place them in the charger.
- The hearing aids automatically start charging when placed in the charger and turn ON automatically when removed from the charger.
- Charge every night and the hearing aids will be fully charged when needed during day time.