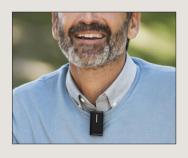

#### Attach to the person speaking

Attach the ConnectClip to the speaker's clothing about 8 inches below their mouth. Make sure the microphone is pointing towards the mouth and is not covered by clothes or in a shirt pocket, etc. You can also use the lanyard provided to hang the ConnectClip over the speaker's clothes.