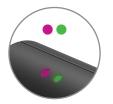

Microphone mode

 Select the remote microphone mode by pressing the multi-button for 3 seconds, until the status indicator shows steady magenta

- To mute/pause the remote microphone streaming, press the multi-button for 3 seconds. The status indicator (left) changes to steady yellow or blue
- To unmute/restart streaming, press the multi-button for 3 seconds, until the status indicator shows steady magenta again

#### **TIP**

Check that the status indicator is magenta and the power indicator is green - especially if you have been out of range.

| Power indicator  |                  | Description                    |
|------------------|------------------|--------------------------------|
| •                | Steady green     | Power on                       |
| •                | Steady red       | Battery low                    |
| Status indicator |                  | Description                    |
| 0                | Blinking yellow  | Searching for hearing aids     |
|                  | Steady yellow    | Connected to hearing aids      |
| •                | Steady blue      | Connected to a mobile phone    |
| •                | Blinking magenta | Remote microphone reconnecting |
| •                | Steady magenta   | Remote microphone mode         |