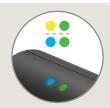

# Quick guide to the remote microphone

**1** Power on

- Press the multi-button for 3 seconds, until the power indicator (right) shows steady green
- When the status indicator (left) shows steady yellow or blue, ConnectClip is connected to the hearing aids

| Power indicator  |                  | Description                    |
|------------------|------------------|--------------------------------|
| •                | Steady green     | Power on                       |
| •                | Steady red       | Battery low                    |
| Status indicator |                  | Description                    |
| 0                | Blinking yellow  | Searching for hearing aids     |
|                  | Steady yellow    | Connected to hearing aids      |
| •                | Steady blue      | Connected to a mobile phone    |
| •                | Blinking magenta | Remote microphone reconnecting |
| •                | Steady magenta   | Remote microphone mode         |