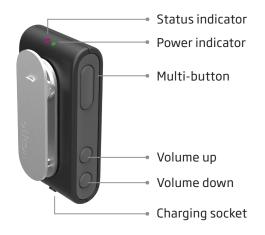

# Quick guide to the remote microphone

**1** Power on

- Press the multi-button for 3 seconds, until the power indicator (right) shows steady green
- When the status indicator (left) shows steady yellow or blue, ConnectClip is connected to the hearing aids

Microphone mode

 Select the remote microphone mode by pressing the multi-button for 3 seconds, until the status indicator shows steady magenta

- To mute/pause the remote microphone streaming, press the multi-button for 3 seconds. The status indicator (left) changes to steady yellow or blue
- To unmute/restart streaming, press the multi-button for 3 seconds, until the status indicator shows steady magenta again

 Turn ConnectClip off by pressing the multi-button for 6 seconds, until both the power indicator and the status indicator are off

#### **TIP**

Check that the status indicator is magenta and the power indicator is green - especially if you have been out of range.