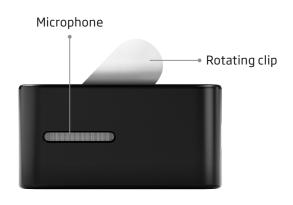

#### Attach to the person speaking

Attach the ConnectClip to the speaker's clothing about 8 inches below their mouth. Make sure the microphone is pointing towards the mouth and is not covered by clothes or in a shirt pocket, etc. You can also use the lanyard provided to hang the ConnectClip over the speaker's clothes.