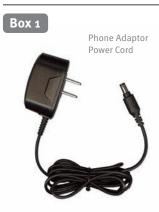

## **ConnectLine<sup>™</sup> Phone Adaptor Quick Guide** for Output Jack Setup

For more detailed instructions please see the Installation Guide enclosed with your system.

#### **Power Outlet**

## **Streamer & Pairing**

Streamer

- ·) (- ·)

STEP 1: Plug

power source.

power adaptor into

phone line into Phone adaptor marked LINE (black socket).

STEP 2: Plug the

power cord into the

power adaptor as

shown.

ce.

**STEP 5:** Plug the other end of the Tele Cord into the phone or base station.