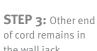

power cord into the

power adaptor as

shown.

ce.

**STEP 5:** Plug the other end of the Tele Cord into the phone or base station.

# **STEP 2:** Plug the

the wall jack.

**STEP 3:** Verify pairing by pressing the phone button (A) on streamer. The red status button will flash (B).

**NOTE:** Before pairing, charge Streamer or attach to power supply.