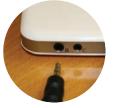

**STEP 1:** Locate audio output jacks on back of TV (typically labelled Audio Out).

**STEP 2:** Plug the TV cord into the output jacks as shown.

**STEP 3:** Plug TV cord into adaptor marked B.

\_\_\_

Streamer