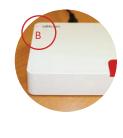

**STEP 1:** Locate audio output jacks on back of TV (typically labelled Audio Out).

**STEP 2:** Plug the TV cord into the output jacks as shown.

**STEP 3:** Plug TV cord into adaptor marked B.

\_\_\_

Streamer