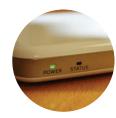

#### **Power Outlet**

TV Cord

Box 2

**Streamer & Pairing** 

**STEP 1:** Plug the power adaptor into the power source.

**STEP 2:** Plug the power cord into the power adaptor marked A.

**STEP 3:** The light will be green when power is on.