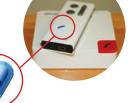

STEP 1: Place Streamer close to adaptor. Press pairing button until blue light flashes rapidly.

STEP 2: Press red button (A) on Phone Adaptor until red status indicator is flashing (B).

After 5-10 sec both the red light (B) and the blue (C) will be constant. Blue light will then fade to off (C).