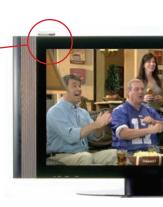

**STEP 1:** Locate audio output jacks on back of TV (typically labelled Audio Out).

**STEP 2:** Plug the TV cord into the output jacks as shown.

**STEP 3:** Plug TV cord into adaptor marked B.

\_\_\_

Streamer