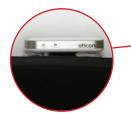

**STEP 1:** Locate audio output jacks on back of TV (typically labelled Audio Out).

**STEP 2:** Plug the TV cord into the output jacks as shown.

**STEP 3:** Plug TV cord into adaptor marked B.

\_\_\_

Streamer