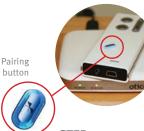

**NOTE:** Before pairing, charge Streamer or attach to power supply.

**STEP 1:** Place Streamer close to adaptor. Press pairing button until blue light flashes rapidly.

**STEP 2:** Pairing is complete when orange status light on TV adaptor comes on (about 1-2 minutes).