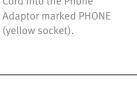

## **Streamer & Pairing**

Streamer

- ·) (- ·)

STEP 1: Plug

power source.

power adaptor into

phone line into Phone adaptor marked LINE (black socket).

STEP 2: Plug the

power cord into the

power adaptor as

shown.

ce.

**STEP 5:** Plug the other end of the Tele Cord into the phone or base station.