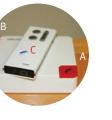

# **STEP 2:** Plug the

the wall jack.

**STEP 3:** Verify pairing by pressing the phone button (A) on streamer. The red status button will flash (B).

**NOTE:** Before pairing, charge Streamer or attach to power supply.

STEP 1: Place Streamer close to adaptor. Press pairing button until blue light flashes rapidly.

STEP 2: Press red button (A) on Phone Adaptor until red status indicator is flashing (B).

After 5-10 sec both the red light (B) and the blue (C) will be constant. Blue light will then fade to off (C).