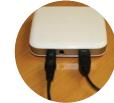

#### **Power Outlet**

TV Cord

Box 2

**Streamer & Pairing** 

**STEP 1:** Plug the power adaptor into the power source.

**STEP 2:** Plug the power cord into the power adaptor marked A.

**STEP 3:** The light will be green when power is on.