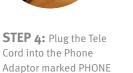

## **Streamer & Pairing**

Streamer

- ·) (- ·)

STEP 1: Plug

power source.

power adaptor into

phone line into Phone adaptor marked LINE (black socket).

STEP 2: Plug the

power cord into the

power adaptor as

shown.

ce.

**STEP 5:** Plug the other end of the Tele Cord into the phone or base station.