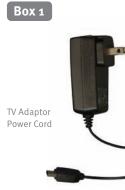

#### **Power Outlet**

TV Cord

Box 2

**Streamer & Pairing** 

**STEP 1:** Plug the power adaptor into the power source.

**STEP 2:** Plug the power cord into the power adaptor marked A.

**STEP 3:** The light will be green when power is on.