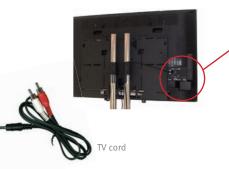

**STEP 1:** Locate audio output jacks on back of TV (typically labelled Audio Out).

**STEP 2:** Plug the TV cord into the output jacks as shown.

**STEP 3:** Plug TV cord into adaptor marked B.

\_\_\_

Streamer