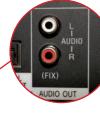

**STEP 1:** Locate audio output jacks on back of TV (typically labelled Audio Out).

**STEP 2:** Plug the TV cord into the output jacks as shown.

**STEP 3:** Plug TV cord into adaptor marked B.

\_\_\_

Streamer