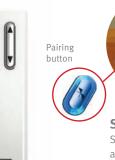

**NOTE:** Before pairing, charge Streamer or attach to power supply.

**STEP 1:** Place Streamer close to adaptor. Press pairing button until blue light flashes rapidly.

**STEP 2:** Pairing is complete when orange status light on TV adaptor comes on (about 1-2 minutes).

STEP 1: Place Streamer close to adaptor. Press pairing button until blue light flashes rapidly.

STEP 2: Press red button (A) on Phone Adaptor until red status indicator is flashing (B).

After 5-10 sec both the red light (B) and the blue (C) will be constant. Blue light will then fade to off (C).