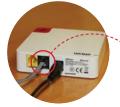

#### **Phone Cord Connection**

Tele Cord

STEP 1: Unplug phone line from the phone or cordless phone base station.

power cord into the

power adaptor as

shown.

ce.

**STEP 5:** Plug the other end of the Tele Cord into the phone or base station.

# **STEP 2:** Plug the

the wall jack.

**STEP 3:** Verify pairing by pressing the phone button (A) on streamer. The red status button will flash (B).

**NOTE:** Before pairing, charge Streamer or attach to power supply.