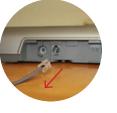

#### **Phone Cord Connection**

Tele Cord

STEP 1: Unplug phone line from the phone or cordless phone base station.

# **STEP 2:** Plug the

the wall jack.

**STEP 3:** Verify pairing by pressing the phone button (A) on streamer. The red status button will flash (B).

**NOTE:** Before pairing, charge Streamer or attach to power supply.