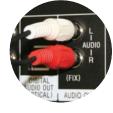

**STEP 1:** Locate audio output jacks on back of TV (typically labelled Audio Out).

**STEP 2:** Plug the TV cord into the output jacks as shown.

**STEP 3:** Plug TV cord into adaptor marked B.

\_\_\_

Streamer