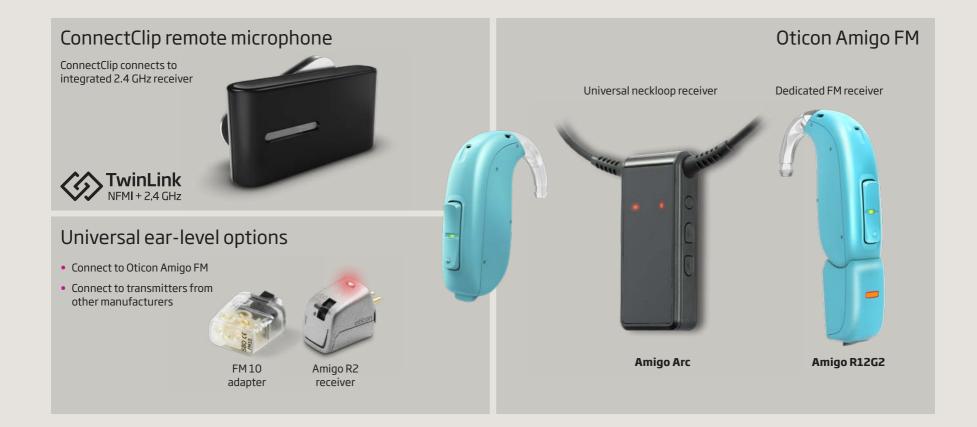

## Oticon Opn Play<sup>™</sup> classroom connectivity

Oticon Amigo FM - ear-level

Setting the system up requires FM transmitter and an FM receiver. Connect FM receiver to the hearing aid directly using the FM adapter battery drawer and switch on the FM transmitter to activate the FM system.

- To attach either Oticon Amigo R12G2 or the FM 10 adapter to Oticon Opn Play BTE PP, the standard battery drawer needs to be replaced with the FM adapter battery drawer.
- The FM adapter battery drawer and Oticon Amigo R12G2 are available to match instrument colors.
- The FM adapter battery drawer can be made tamper resistant by inserting the special tamper-resistant left/right color markers.

## A full range of easy-to-use solutions for the classroom

| receiver options | Integrated 2.4 GHz receiver     | •                                                                                                                                                                                                                                                                          | •         | •         | • |  |  |
|------------------|---------------------------------|----------------------------------------------------------------------------------------------------------------------------------------------------------------------------------------------------------------------------------------------------------------------------|-----------|-----------|---|--|--|
|                  | Dedicated FM receiver           | Amigo R12G2                                                                                                                                                                                                                                                                | -         | -         | - |  |  |
|                  | Universal ear-level FM receiver | Amigo R2                                                                                                                                                                                                                                                                   | -         | -         | - |  |  |
| rec              | Universal neckloop receiver     | Amigo Arc                                                                                                                                                                                                                                                                  | Amigo Arc | Amigo Arc | - |  |  |
|                  | Integrated 2.4 GHz solution     | Completely integrated solution with the built-in 2.4 GHz Bluetooth™<br>low energy receiver in every Oticon Opn Play hearing aid, streams<br>speech seamlessly from the remote microphone in <b>ConnectClip</b> .                                                           |           |           |   |  |  |
|                  | Dedicated FM solution           | The dedicated <b>Oticon Amigo R12G2</b> FM receiver integrates smoothly with the design of the Oticon Opn Play BTE PP. This design integrated solution allows connection to Oticon Amigo FM transmitters.                                                                  |           |           |   |  |  |
|                  | Universal ear-level solution    | Oticon Opn Play BTE PP ensures full compatibility with existing classroom solutions through the <b>FM 10 adapter</b> . The student can use a universal ear-level solution by attaching any universal receiver to the FM 10 adapter.                                        |           |           |   |  |  |
|                  | Universal neckloop solution     | Oticon Opn Play models with telecoil ensure compatibility with Oticon Amig<br>FM transmitters through the <b>Oticon Amigo Arc</b> FM neckloop receiver.<br>This universal neckloop solution offers a common FM solution, and only<br>requires one FM receiver per student. |           |           |   |  |  |