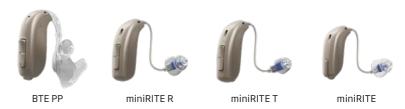

## A full range of easy-to-use solutions for the classroom

| receiver options | Integrated 2.4 GHz receiver     | •                                                                                                                                                                                                                                                                          | •         | •         | • |  |  |
|------------------|---------------------------------|----------------------------------------------------------------------------------------------------------------------------------------------------------------------------------------------------------------------------------------------------------------------------|-----------|-----------|---|--|--|
|                  | Dedicated FM receiver           | Amigo R12G2                                                                                                                                                                                                                                                                | -         | -         | - |  |  |
|                  | Universal ear-level FM receiver | Amigo R2                                                                                                                                                                                                                                                                   | -         | -         | - |  |  |
| rec              | Universal neckloop receiver     | Amigo Arc                                                                                                                                                                                                                                                                  | Amigo Arc | Amigo Arc | - |  |  |
|                  | Integrated 2.4 GHz solution     | Completely integrated solution with the built-in 2.4 GHz Bluetooth™<br>low energy receiver in every Oticon Opn Play hearing aid, streams<br>speech seamlessly from the remote microphone in <b>ConnectClip</b> .                                                           |           |           |   |  |  |
|                  | Dedicated FM solution           | The dedicated <b>Oticon Amigo R12G2</b> FM receiver integrates smoothly with the design of the Oticon Opn Play BTE PP. This design integrated solution allows connection to Oticon Amigo FM transmitters.                                                                  |           |           |   |  |  |
|                  | Universal ear-level solution    | Oticon Opn Play BTE PP ensures full compatibility with existing classroom solutions through the <b>FM 10 adapter</b> . The student can use a universal ear-level solution by attaching any universal receiver to the FM 10 adapter.                                        |           |           |   |  |  |
|                  | Universal neckloop solution     | Oticon Opn Play models with telecoil ensure compatibility with Oticon Amig<br>FM transmitters through the <b>Oticon Amigo Arc</b> FM neckloop receiver.<br>This universal neckloop solution offers a common FM solution, and only<br>requires one FM receiver per student. |           |           |   |  |  |