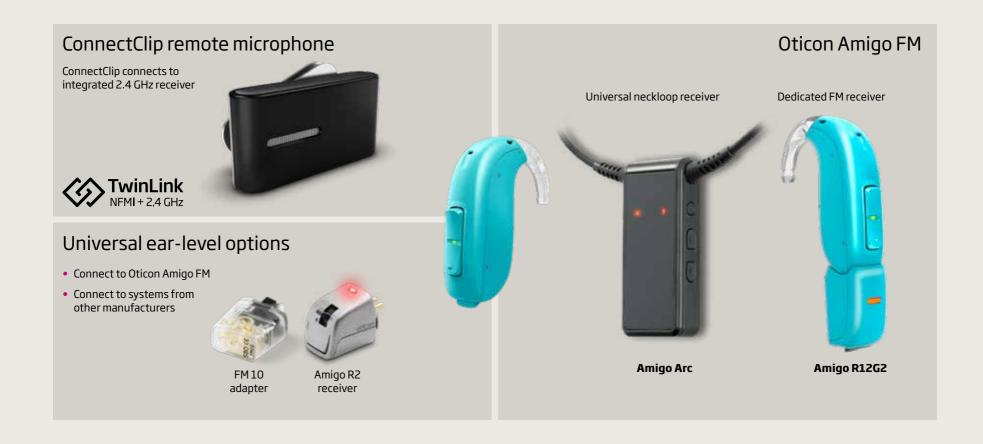

## Oticon Opn Play™ classroom connectivity

miniRITF R

miniRITF T

miniRITF

| Oticon | Amigo | FM- | ear- | level |
|--------|-------|-----|------|-------|

Setting the system up requires FM transmitter and an FM receiver. Connect FM receiver to the hearing aid either directly or using an adapter and switch on the FM transmitter to activate the FM system.

- To attach either Oticon Amigo R12G2 or the FM 10 adapter to Oticon Opn Play BTE PP, the standard battery drawer needs to be replaced with the FM adapter battery drawer.
- The FM adapter battery drawer and Oticon Amigo R12G2 are available to match instrument colours.
- The FM adapter battery drawer can be made tamper resistant by inserting the special TAR left/right colour markers.

FM adapter battery drawer

Amigo T30/T31 FM transmitter

Amigo R2 universal FM receiver

FM 10 Universal FM adapter

|                                                      |                               |                                                         | BTE PP                                                                                                                                                                                                                                                             | miniRITE R | miniRITE T | miniRITE |  |  |  |  |
|------------------------------------------------------|-------------------------------|---------------------------------------------------------|--------------------------------------------------------------------------------------------------------------------------------------------------------------------------------------------------------------------------------------------------------------------|------------|------------|----------|--|--|--|--|
| Let children connect easily to the world around them |                               |                                                         |                                                                                                                                                                                                                                                                    |            |            |          |  |  |  |  |
|                                                      | Connectivity options          | Stereo streaming (2.4 GHz)                              | •                                                                                                                                                                                                                                                                  | •          | •          | •        |  |  |  |  |
|                                                      |                               | Oticon ON App                                           | •                                                                                                                                                                                                                                                                  | •          | •          | •        |  |  |  |  |
|                                                      |                               | ConnectClip                                             | •                                                                                                                                                                                                                                                                  | •          | •          | •        |  |  |  |  |
|                                                      |                               | Remote Control 3.0                                      | •                                                                                                                                                                                                                                                                  | •          | •          | •        |  |  |  |  |
|                                                      |                               | TV Adapter 3.0                                          | •                                                                                                                                                                                                                                                                  | •          | •          | •        |  |  |  |  |
|                                                      |                               | Phone Adapter 2.0                                       | •                                                                                                                                                                                                                                                                  | •          | •          | •        |  |  |  |  |
|                                                      |                               | A full range of easy-to-use solutions for the classroom |                                                                                                                                                                                                                                                                    |            |            |          |  |  |  |  |
|                                                      | Classroom<br>receiver options | Integrated 2.4 GHz receiver                             | •                                                                                                                                                                                                                                                                  | •          | •          | •        |  |  |  |  |
|                                                      |                               | Dedicated FM receiver                                   | Amigo R12G2                                                                                                                                                                                                                                                        | -          | -          | -        |  |  |  |  |
|                                                      |                               | Universal ear-level FM receiver                         | Amigo R2                                                                                                                                                                                                                                                           | -          | -          | -        |  |  |  |  |
|                                                      | rece                          | Universal neckloop receiver                             | Amigo Arc                                                                                                                                                                                                                                                          | Amigo Arc  | Amigo Arc  | -        |  |  |  |  |
|                                                      |                               | Integrated 2.4 GHz solution                             | Completely integrated solution with the built-in 2.4 GHz Bluetooth™ low energy receiver in every Oticon Opn Play hearing aid, streams speech seamlessly from the remote microphone in <b>ConnectClip</b> .                                                         |            |            |          |  |  |  |  |
|                                                      |                               | Dedicated FM solution                                   | The dedicated <b>Oticon Amigo R12G2</b> FM receiver integrates smoothly with the design of the Oticon Opn Play BTE PP. This design integrated solution allows connection to Oticon Amigo FM transmitters.                                                          |            |            |          |  |  |  |  |
|                                                      |                               | Universal ear-level solution                            | Oticon Opn Play BTE PP ensures full compatibility with existing classroom solutions through the <b>FM 10 adapter</b> . The student can use a universal earlevel solution by attaching any universal receiver to the FM 10 adapter.                                 |            |            |          |  |  |  |  |
|                                                      |                               | Universal neckloop solution                             | Oticon Opn Play models with telecoil ensure compatibility with Oticon Amigo FM transmitters through the <b>Oticon Amigo Arc</b> FM neckloop receiver. This universal neckloop solution offers a common FM solution, and only requires one FM receiver per student. |            |            |          |  |  |  |  |