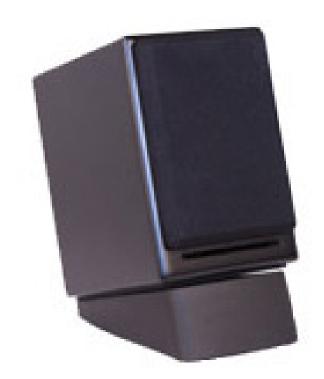

### S85A Active Audiometric Full Range Speaker System

- Thick MDF walls with internal bracing to minimize unwanted resonance and distortion.
- Heavy internal sound-damping material is used to reduce unwanted sound reflections inside the cabinet.
- Smooth cabinet edges, containing tuned front-port slots.
- Easily accessible ON/OFF switch on the back.
- Removable protective front cover.