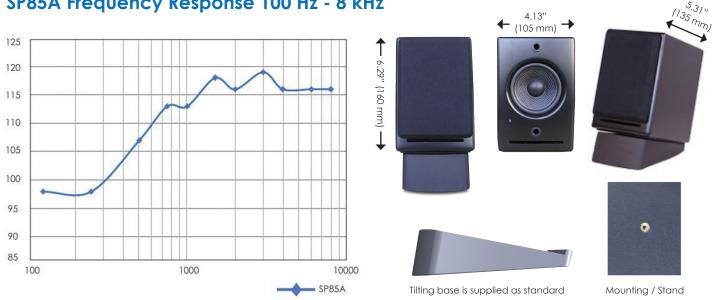

## SP85A Frequency Response 100 Hz - 8 kHz

Attractive Active audiometric full range speaker system with durable construction and superior quality make the SP85A speaker system the perfect office or sound room companion.

### **Technical specifications**

| Connections:                | Indicators and controls, two 3.5 mm stereo minijack line input and optional signal distribution, countersunk level calibration, two 2.1 mm DC connectors for power supply and optional power distribution, ON/OFF switch, blue ON LED indicator (front) |
|-----------------------------|---------------------------------------------------------------------------------------------------------------------------------------------------------------------------------------------------------------------------------------------------------|
| Input:                      | 0.3 - 7 VRMS                                                                                                                                                                                                                                            |
| THD:                        | < .1% at all power setting                                                                                                                                                                                                                              |
| Voltages:                   | 24VDC-1A                                                                                                                                                                                                                                                |
| Frequency Response:         | 100 Hz - 10 kHz                                                                                                                                                                                                                                         |
| Amplifier Type:             | Class D                                                                                                                                                                                                                                                 |
| Input Impedance:            | 10 k $\Omega$ unbalanced                                                                                                                                                                                                                                |
| Protection:                 | Output current limiting, thermal over-<br>temperature, power ON/OFF transient protect                                                                                                                                                                   |
| Signal-to-noise:            | >95 dB (typical A-weighted)                                                                                                                                                                                                                             |
| Dimensions (each):          | (H) 6.29" (160 mm) x (W) 4.13" (105 mm) x<br>(D) 5.31" (135 mm)                                                                                                                                                                                         |
| Weight:                     | 3.15 lbs / 1.4 kg, excluding power supply                                                                                                                                                                                                               |
| Materials and Construction: | <ul><li>18 mm thick MDF cabinet</li><li>2.75" Kevlar full-range driver</li></ul>                                                                                                                                                                        |