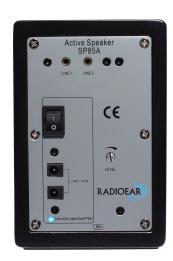

### **Technical specifications**

| Connections:                | Indicators and controls, two 3.5 mm stereo minijack line input and optional signal distribution, countersunk level calibration, two 2.1 mm DC connectors for power supply and optional power distribution, ON/OFF switch, blue ON LED indicator (front) |
|-----------------------------|---------------------------------------------------------------------------------------------------------------------------------------------------------------------------------------------------------------------------------------------------------|
| Input:                      | 0.3 - 7 VRMS                                                                                                                                                                                                                                            |
| THD:                        | < .1% at all power setting                                                                                                                                                                                                                              |
| Voltages:                   | 24VDC-1A                                                                                                                                                                                                                                                |
| Frequency Response:         | 100 Hz - 10 kHz                                                                                                                                                                                                                                         |
| Amplifier Type:             | Class D                                                                                                                                                                                                                                                 |
| Input Impedance:            | 10 k $\Omega$ unbalanced                                                                                                                                                                                                                                |
| Protection:                 | Output current limiting, thermal over-<br>temperature, power ON/OFF transient protect                                                                                                                                                                   |
| Signal-to-noise:            | >95 dB (typical A-weighted)                                                                                                                                                                                                                             |
| Dimensions (each):          | (H) 6.29" (160 mm) x (W) 4.13" (105 mm) x<br>(D) 5.31" (135 mm)                                                                                                                                                                                         |
| Weight:                     | 3.15 lbs / 1.4 kg, excluding power supply                                                                                                                                                                                                               |
| Materials and Construction: | <ul><li>18 mm thick MDF cabinet</li><li>2.75" Kevlar full-range driver</li></ul>                                                                                                                                                                        |