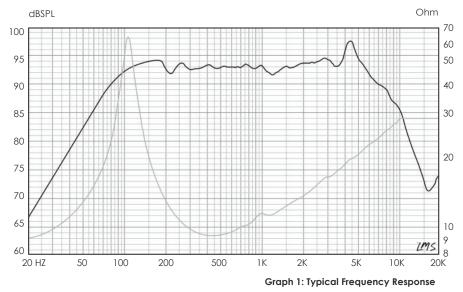

# **\$90 Output and Impedance**

Attractive space-saving design with a durable construction and superior quality make the SP90 speaker system the perfect office or sound room companion.

### Dynamic Speaker 8 ohm

| Power Input:                   | 40 W continuous 80 W peak                                                |
|--------------------------------|--------------------------------------------------------------------------|
| Connections:                   | Red /Balck spring-loaded connector for bare end wire                     |
| Total Harmonic Distortion:     | <1% at 1 W<br>< 5% at rated power                                        |
| Frequency Response:            | 125 Hz - 8 kHz                                                           |
| Sensitivity:                   | 94 dB/1 W                                                                |
| Impedance:                     | 8 ohm                                                                    |
| Dimensions (each):             | (H) 13.78" (350 mm) x (W) 13.78" (350 mm) x<br>(D) 5.12" (130 mm)        |
| Weight:                        | 10.23 lbs/4.6 kg                                                         |
| Materials and<br>Construction: | <ul><li>12 mm thick MDF cabinet</li><li>6.5" full-range driver</li></ul> |