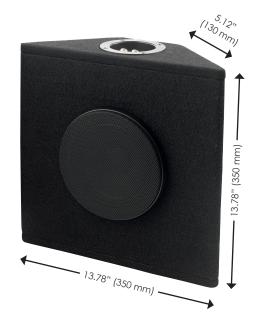

### Dynamic Speaker 8 ohm

| Power Input:                   | 40 W continuous 80 W peak                                                |
|--------------------------------|--------------------------------------------------------------------------|
| Connections:                   | Red /Balck spring-loaded connector for bare end wire                     |
| Total Harmonic Distortion:     | <1% at 1 W<br>< 5% at rated power                                        |
| Frequency Response:            | 125 Hz - 8 kHz                                                           |
| Sensitivity:                   | 94 dB/1 W                                                                |
| Impedance:                     | 8 ohm                                                                    |
| Dimensions (each):             | (H) 13.78" (350 mm) x (W) 13.78" (350 mm) x<br>(D) 5.12" (130 mm)        |
| Weight:                        | 10.23 lbs/4.6 kg                                                         |
| Materials and<br>Construction: | <ul><li>12 mm thick MDF cabinet</li><li>6.5" full-range driver</li></ul> |